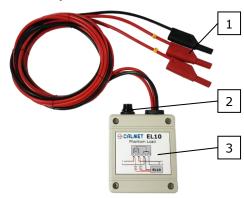

# **Short operation manual**

- 1- power cord of EL10 (red wire with marking 1 and black wire) and current output (red wires)
- 2 fuse socket
- 3 wiring diagram for the meter connection

| Technical parameters                                             |                                             |
|------------------------------------------------------------------|---------------------------------------------|
| Output current                                                   | Up to 5A 1)                                 |
| Phase angle of the output current relative to the supply voltage | 0°                                          |
| Frequency                                                        | 50/60Hz according to the supply voltage     |
| THD of current                                                   | According to the supply voltage             |
| Supply voltage                                                   | 85253V / 4565Hz / 5VA                       |
| Type of fuse                                                     | FF 6.3A 250V, 5x20mm                        |
| Ambient temperature                                              | -10+50°C operating, -20+60°C transportation |
| Dimensions (width/height/depth) and weight                       | 80 / 105 / 40mm i 0.6kg                     |
| Measurement Category                                             | 300V CAT III acc. to EN 61010-1             |
| Degree of protection                                             | IP40 acc. to EN 60529                       |