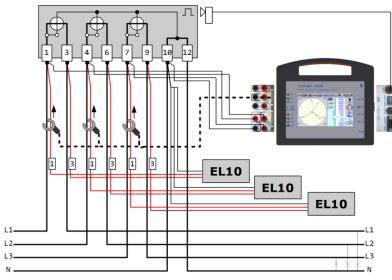

### Measurement system for electricity meter testing

Measurement system for electricity meter testing on site with EL10 source and TE30 tester