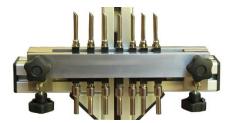

Meter Suspension Rack with Quick Connection Device - it enables electricity meters to be mounted and connected rapidly for the purpose of their adjustment, test and verification. Thanks to the smart design of the EH10.3 guick connection device, it may be used for the connection of practically all types of electricity meters with currents up to 100A. The quick connection device is fixed to the suspension rack by using of two knobs.

Spring contact pins of the EH10.3 are used to make connection to the meter and may be easy moved sideways and fixed in any desired position with distance between two adjacent contact pins from 14mm. It is also easy to remove and switch the pin positions for preparing the contact pin configuration to many different meter connection schemes, including single and three phase meters.

Flexible contact pins enable connecting:

safety voltage and current cables up to 20A with using adaptor M8-Ø4,

current cables up to 120A

The ER10 rack together with C300B Power Calibrator allows the automatic or manual testing of a single and three phase electricity meters and other devices in 0.02 or 0.05 accuracy class up to 120A current range, without the need of an additional instruments and options - see as example TB10 three phase meter test station.