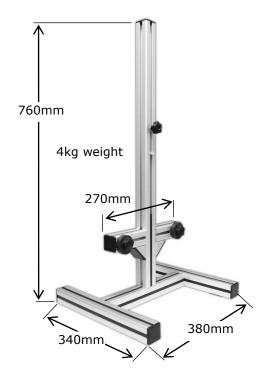

The ER10 suspension rack provides a fast and easy mounting of the electricity meter for the efficient testing of meters, sophisticated multifunction meters or special tests. The ER10 rack is made of robust aluminium profiles and may be used as:

Meter Suspension Rack with Direct Connection it enables electricity meters (and other devices as protective relays or measurement transducers) to be hanged, mounted and connected with using all types of test leads,