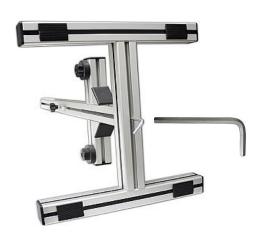

The ER10 is completely delivered as a ready for operation after connecting two parts using included 5 mm hex key according to following assembly manual:

Frame of Rack (front view)

| ER10 | Rack's eq | uipment |
|------|-----------|---------|
|------|-----------|---------|

## All completed ER10 Rack's set consists of:

- Frame of Rack,
- Base of Rack,
- 5 mm hex key,
- Warranty card.