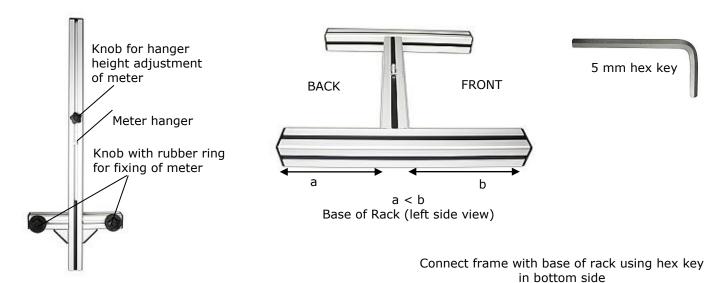

The ER10 is completely delivered as a ready for operation after connecting two parts using included 5 mm hex key according to following assembly manual:

Frame of Rack (front view)

| ER10 | Rack's eq | uipment |
|------|-----------|---------|
|------|-----------|---------|

## All completed ER10 Rack's set consists of:

- Frame of Rack,
- Base of Rack,
- 5 mm hex key,
- Warranty card.