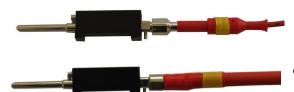

Meter Suspension Rack with Quick Connection Device - it enables electricity meters to be mounted and connected rapidly for the purpose of their adjustment, test and verification. Thanks to the smart design of the EH10.3 guick connection device, it may be used for the connection of practically all types of electricity meters with currents up to 100A. The quick connection device is fixed to the suspension rack by using of two knobs.

Spring contact pins of the EH10.3 are used to make connection to the meter and may be easy moved sideways and fixed in any desired position with distance between two adjacent contact pins from 14mm. It is also easy to remove and switch the pin positions for preparing the contact pin configuration to many different meter connection schemes, including single and three phase meters.

Flexible contact pins enable connecting:

safety voltage and current cables up to 20A with using adaptor M8-Ø4,

current cables up to 120A

The ER10 rack together with C300B Power Calibrator allows the automatic or manual testing of a single and three phase electricity meters and other devices in 0.02 or 0.05 accuracy class up to 120A current range, without the need of an additional instruments and options - see as example TB10 three phase meter test station.