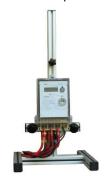

## **ER10** Single Position Rack for Meter Hanging

- Fast and easy mounting of different electricity meters
- Quick Connection Device up to 100A in option
- Robust aluminium profiles
- Light weight
- Elegancy design

The ER10 suspension rack provides a fast and easy mounting of the electricity meter for the efficient testing of meters, sophisticated multifunction meters or special tests. The ER10 rack is made of robust aluminium profiles and may be used as:

Meter Suspension Rack with Direct Connection it enables electricity meters (and other devices as protective relays or measurement transducers) to be hanged, mounted and connected with using all types of test leads,

Meter Suspension Rack with Quick Connection Device - it enables electricity meters to be mounted and connected rapidly for the purpose of their adjustment, test and verification. Thanks to the smart design of the EH10.3 guick connection device, it may be used for the connection of practically all types of electricity meters with currents up to 100A. The quick connection device is fixed to the suspension rack by using of two knobs.