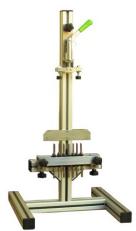

Meter Suspension Rack with Quick Connection Device - it enables electricity meters to be mounted and connected rapidly for the purpose of their adjustment, test and verification. Thanks to the smart design of the EH10.3 guick connection device, it may be used for the connection of practically all types of electricity meters with currents up to 100A. The quick connection device is fixed to the suspension rack by using of two knobs.

Spring contact pins of the EH10.3 are used to make connection to the meter and may be easy moved sideways and fixed in any desired position with distance between two adjacent contact pins from 14mm. It is also easy to remove and switch the pin positions for preparing the contact pin configuration to many different meter connection schemes, including single and three phase meters.