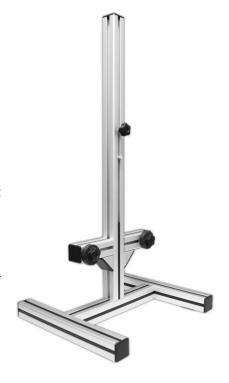

The ER10 is completely delivered as a ready for operation after connecting two parts using included 5 mm hex key according to following assembly manual:

Frame of Rack (front view)

| ER10 | Rack's eq | uipment |
|------|-----------|---------|
|------|-----------|---------|

## All completed ER10 Rack's set consists of:

- Frame of Rack,
- Base of Rack,
- 5 mm hex key,
- Warranty card.