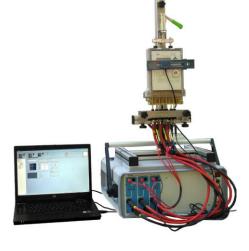

Flexible contact pins enable connecting:

safety voltage and current cables up to 20A with using adaptor M8-Ø4,

current cables up to 120A

The ER10 rack together with C300B Power Calibrator allows the automatic or manual testing of a single and three phase electricity meters and other devices in 0.02 or 0.05 accuracy class up to 120A current range, without the need of an additional instruments and options - see as example TB10 three phase meter test station.